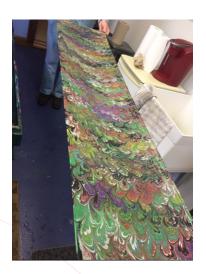

## **Class Registration Form**

Silk Scarf Marbling Workshop with Shibumi Silks

Sunday, April 28th 11am-Noon Noon-1pm 1-2pm 1-2pm (circle one time slot)

COST: \$50 for one 14'x72" Scarf (additional scarves \$45 each) \$35 for one 21'x21" Scarf (additional scarves \$30 each)