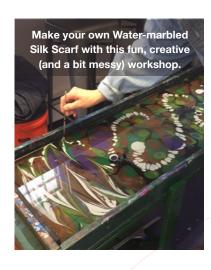

## **Class Registration Form**

Silk Scarf Marbling Workshop with Shibumi Silks

Sunday, April 28th 11am-Noon Noon-1pm 1-2pm 1-2pm (circle one time slot)

COST: \$50 for one 14'x72" Scarf (additional scarves \$45 each) \$35 for one 21'x21" Scarf (additional scarves \$30 each)