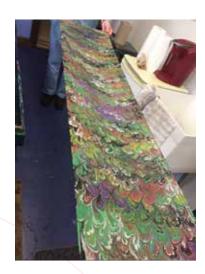

## Silk Scarf Marbling Workshop with Shibumi Silks

Saturday, July 23rd 11am-Noon Noon-1pm 1-2pm 1-2pm (circle one time slot)

COST: \$50 for one 14'x72" Scarf (additional scarves \$45 each)

| Address:                                                                                   |                      |                                     |       |
|--------------------------------------------------------------------------------------------|----------------------|-------------------------------------|-------|
| E-mail:                                                                                    | Phone:               |                                     |       |
| Payment To confirm and hold a spot in this clared House Cultural Arts Center OR provide    | ·                    |                                     |       |
| The Red House Cultural Arts Center 22 Darling Road Salem, CT 06420                         | CC #:                |                                     |       |
|                                                                                            | Exp. Date:           | CVC Code:                           |       |
| kim@salemredhouse.com                                                                      | Billing Zip Code: _  |                                     | /     |
| <b>Cancellation Policy</b> 50% is non-refundable. T seven or more days prior to the class. | he Red House will re | efund 50% of class fee for cancella | ation |
| Registrant Signature                                                                       |                      | Date                                |       |