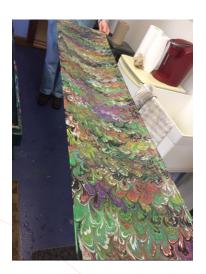

## Silk Scarf Marbling Workshop with Shibumi Silks

Saturday, Sept. 23rd 11am-Noon Noon-1pm 1-2pm 2-3pm (circle one time slot)

COST: \$50 for one 14'x72" Scarf (additional scarves \$45 each) \$35 for one 21'x21" Scarf (additional scarves \$30 each)